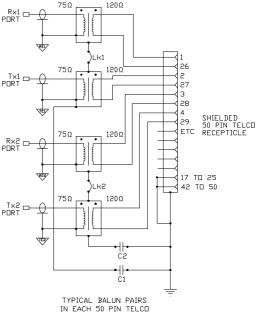

### **OPERATING CONDITIONS**

Matching Impedance:75 ohm unbalanced coaxial to 120 ohm balanced twisted pairBit Rate:2Mbit/s (E1) and 8Mbit/s (E2) per ITU-T G.703 Line CodeSignal Level:2.37V nominal peak voltage at the coaxial end per G.703Working Temperature:-30°C to 75°C

### **ELECTRICAL SPECIFICATIONS**

Insertion Loss:< 0.15dB from 51kHz to 3.072MHz (2Mbit/s, E1) and<br/>< 0.20dB from 211kHz to 12.673MHz (8Mbit/s, E2) in both directions</td>Return Loss:Exceeds G.703 requirements by >13dB for 2Mbit/s and >8dB for 8Mbit/sPulse Shape:Exceeds G.703 requirements for 2Mbit/s and 8Mbit/sCross Talk:< -65dB from 51kHz to 12.673MHz between channels<br/>(<-50dB for adjacent Telco contacts)</td>Isolation Voltage:> 250V DC for 1 minute