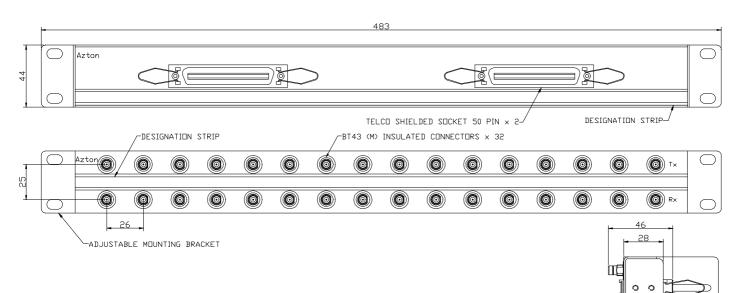

# Balun Panel, 75/120W, 2-8Mbit/s, E1 & E2, Shielded 19" 1RU, 32XBT43 (m) to 2xTELCO 50 Pin (f)

VIEW WITH BRACKET REMOVED

ΠĒ

## ACCESSORIES

Mounting Brackets: For 21" and 23" racks